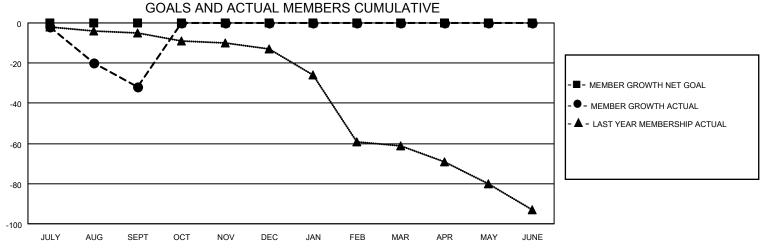

## District 7 N

| Clubs                 |               |           |               | Members               |                         |                         |                                                    |
|-----------------------|---------------|-----------|---------------|-----------------------|-------------------------|-------------------------|----------------------------------------------------|
| RESULTS FOR 2021-2022 |               |           |               | RESULTS FOR 2021-2022 |                         |                         |                                                    |
| QUARTER               | NEW CLUB GOAL | NEW CLUBS | DROPPED CLUBS | QUARTER MEN           | MBER GROWTH NET<br>GOAL | MEMBER GROWTH<br>ACTUAL | DROPPED<br>MEMBERS ACTUAL<br>(including transfers) |
| JULY/AUG/SEPT         | 0             | 0         | 1             | JULY/AUG/SEPT         | 0                       | 6                       | 38                                                 |
| OCT/NOV/DEC           | 0             | 0         | 0             | OCT/NOV/DEC           | 0                       | 0                       | 0                                                  |
| JAN/FEB/MAR           | 0             | 0         | 0             | JAN/FEB/MAR           | 0                       | 0                       | 0                                                  |
| APR/MAY/JUNE          | 0             | 0         | 0             | APR/MAY/JUNE          | 0                       | 0                       | 0                                                  |

## GOALS AND ACTUAL NEW CLUBS CUMULATIVE

| DROPPED CLUBS: 1 |    | 5 CLUBS OF 28 ADDED 1 OR<br>MORE NEW MEMBERS | GENDER DISTRIBUTION                |              |  |
|------------------|----|----------------------------------------------|------------------------------------|--------------|--|
|                  |    | WORE NEW WEINBERS                            | MALE                               | 298 (60.08%) |  |
|                  |    |                                              | FEMALE                             | 198 (39.92%) |  |
| DROPPED MEMBERS  |    |                                              | NON BINARY                         | 0 (0.00%)    |  |
|                  |    |                                              | PREFER NOT TO ANSWER               | 0 (0.00%)    |  |
| DECEASED         | 0  |                                              |                                    |              |  |
| CLUB CANCELLED   | 9  | CLICK HERE FOR CUMULATIVE                    | TOTAL FAMILY UNIT MEMBERS          | 3 117        |  |
| OTHER            | 29 | MEMBERSHIP DATA                              |                                    |              |  |
| TOTAL            | 38 |                                              | FAMILY MEMBERS PAYING HALF DUES 59 |              |  |
|                  |    |                                              |                                    |              |  |